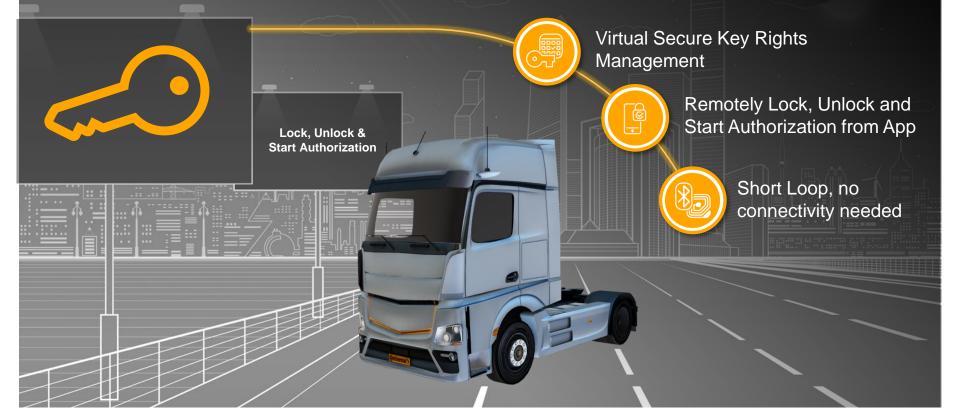

#### Key as a Service | Overview Continental's Aftermarket Access Platform

Key as a Service (KaaS) is a secure, virtual key that offers seamless user experience for **vehicle access and start authorization.** 

#### Key as a Service Vehicle Access