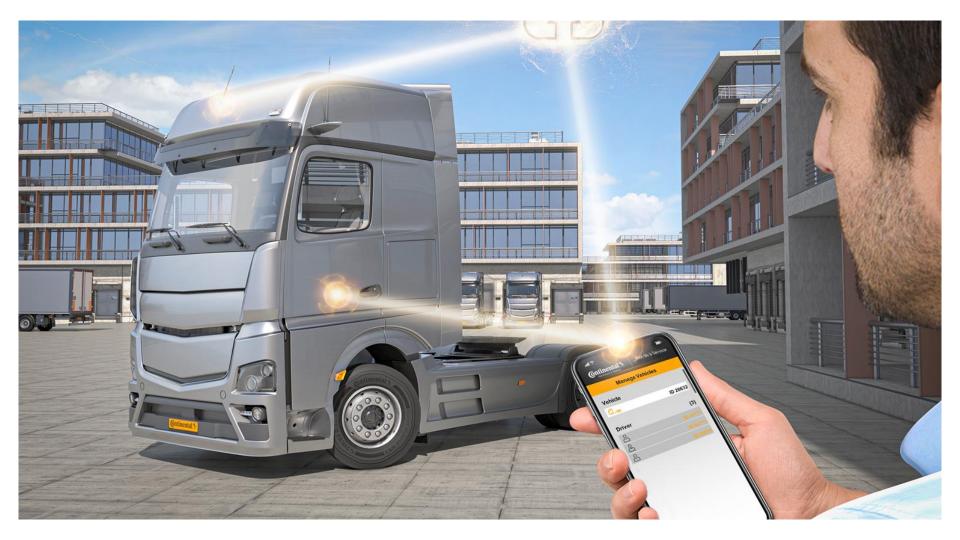

#### Key as a Service | Overview Continental's Aftermarket Access Platform

Key as a Service (KaaS) is a secure, virtual key that offers seamless user experience for **vehicle access and start authorization.** 

#### Key as a Service Vehicle Access

| ull ?<br>Ontinental 5.<br>The Future in Motion | • Evice       |  |
|------------------------------------------------|---------------|--|
|                                                | '<br>Vehicles |  |
| Vehicle                                        |               |  |
| 6 <u>.</u>                                     | ID 28632      |  |
| Driver                                         | (3)           |  |
| <u> </u>                                       | ID 44711      |  |
| <mark>ව</mark><br>ව<br>ව                       | D 44711       |  |
|                                                | 30815         |  |
|                                                |               |  |
|                                                |               |  |
|                                                |               |  |
|                                                |               |  |
|                                                | State States  |  |