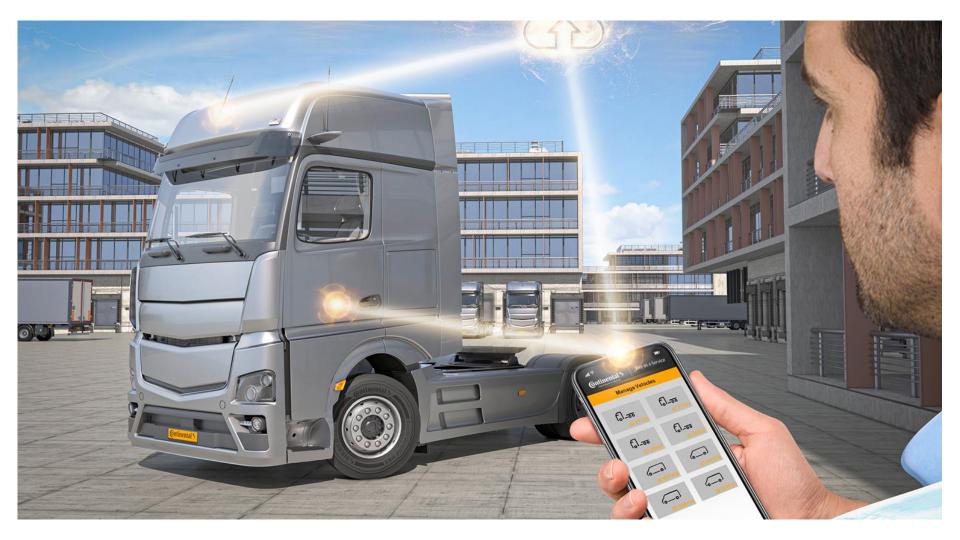

## How it works Digital access management 3G/4G

Continental 3 .0001 Access 010101010 Mobile Devices NFC / Key as a Bluetooth Service Hardware Module