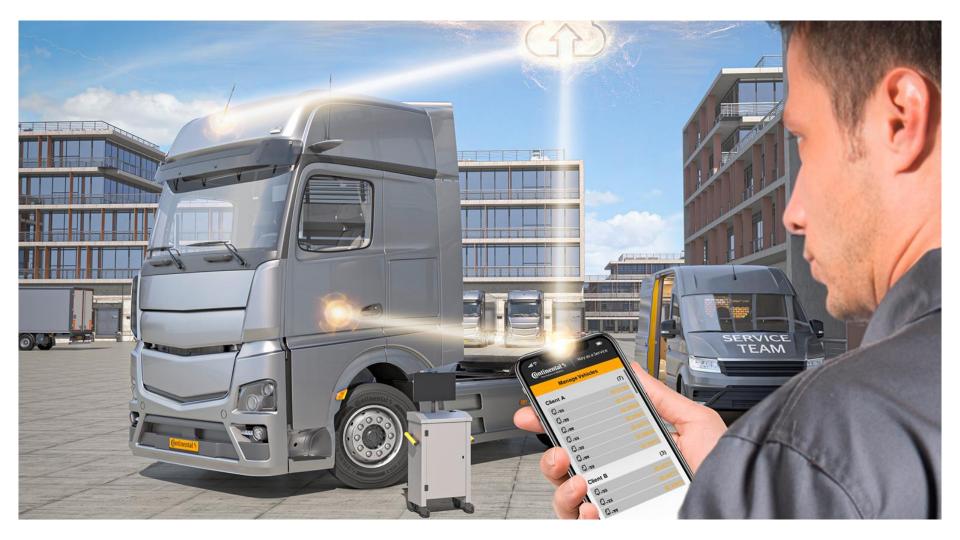

#### Benefits for Mechanics and Workshops

 Receive master key for customer's vehicles (or your fleet's vehicles)

| ·II ?            | •                |     |
|------------------|------------------|-----|
|                  | Key as a Service |     |
| Manage \         | /ehicles         |     |
| Client A         | (7)              |     |
| []_ <del></del>  |                  |     |
| []_ <del></del>  |                  |     |
| [,]_ <del></del> | 3632             |     |
| []_ <del></del>  |                  |     |
| []_ <del></del>  |                  |     |
| [,]_ <del></del> | ,                |     |
| []_ <del></del>  |                  |     |
| Client B         |                  |     |
| []_ <del></del>  |                  | Y Y |
| [a]_ <del></del> |                  |     |
| 6] <u></u>       | п                |     |
|                  |                  |     |