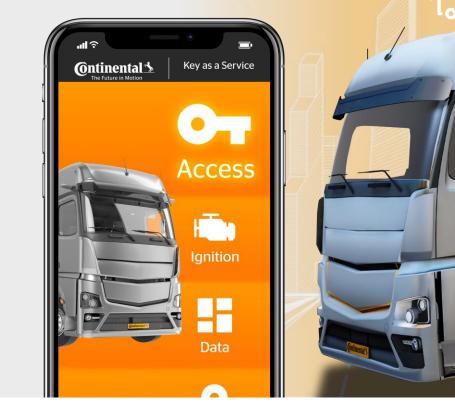

#### Key as a Service | Overview Continental's Aftermarket Access Platform

Key as a Service (KaaS) is a secure, virtual key that offers seamless user experience for **vehicle access and start authorization.** 

#### Key as a Service Vehicle Access