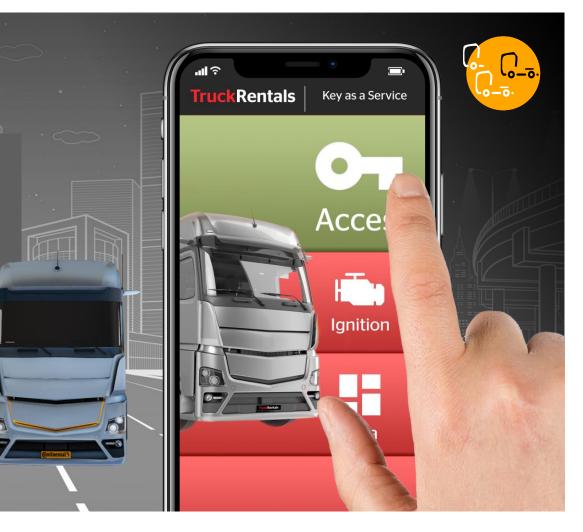

#### Key as a Service Vehicle Access

#### Benefits for Mechanics and Workshops

 Receive master key for customer's vehicles (or your fleet's vehicles)

| ·II ?            | •                |     |
|------------------|------------------|-----|
|                  | Key as a Service |     |
| Manage \         | /ehicles         |     |
| Client A         | (7)              |     |
| []_ <del></del>  |                  |     |
| []_ <del></del>  |                  |     |
| [,]_ <del></del> | 3632             |     |
| []_ <del></del>  |                  |     |
| []_ <del></del>  |                  |     |
| [,]_ <del></del> | ,                |     |
| []_ <del></del>  |                  |     |
| Client B         |                  |     |
| []_ <del></del>  |                  | Y Y |
| [a]_ <del></del> |                  |     |
| 6] <u></u>       | п                |     |
|                  |                  |     |