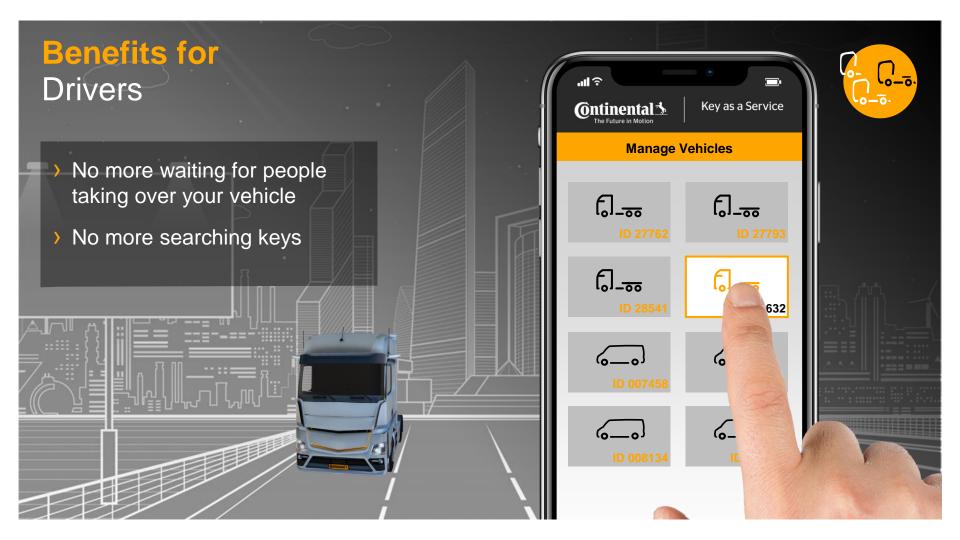

#### Benefits for Fleet Managers

- Easily retrofit and integrate your complete fleet
- Assign master key to yard manager
- Easily retrofit existing vehicles from multiple OEMs
- Easy integration into Fleet App