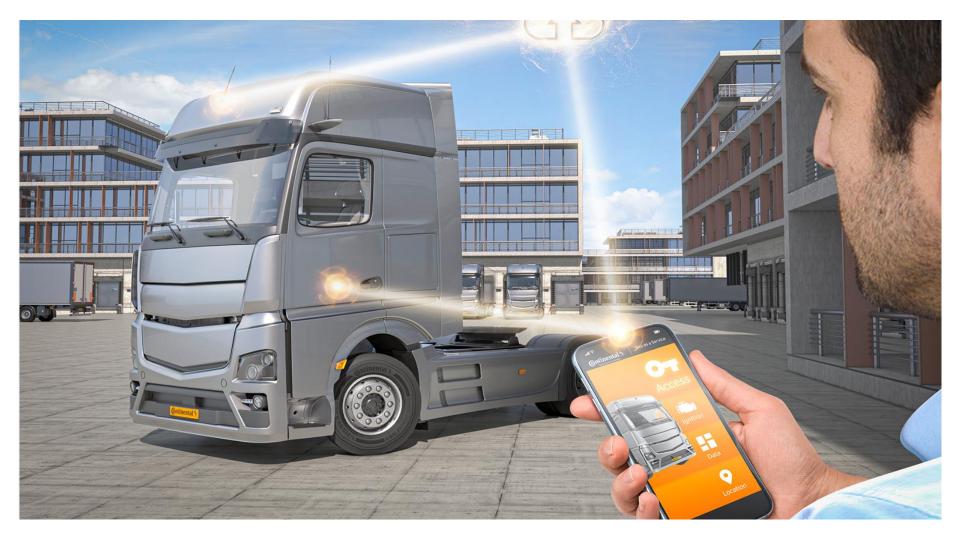

#### Key as a Service | Overview Continental's Aftermarket Access Platform

Key as a Service (KaaS) is a secure, virtual key that offers seamless user experience for **vehicle access and start authorization.** 

#### Key as a Service Vehicle Access