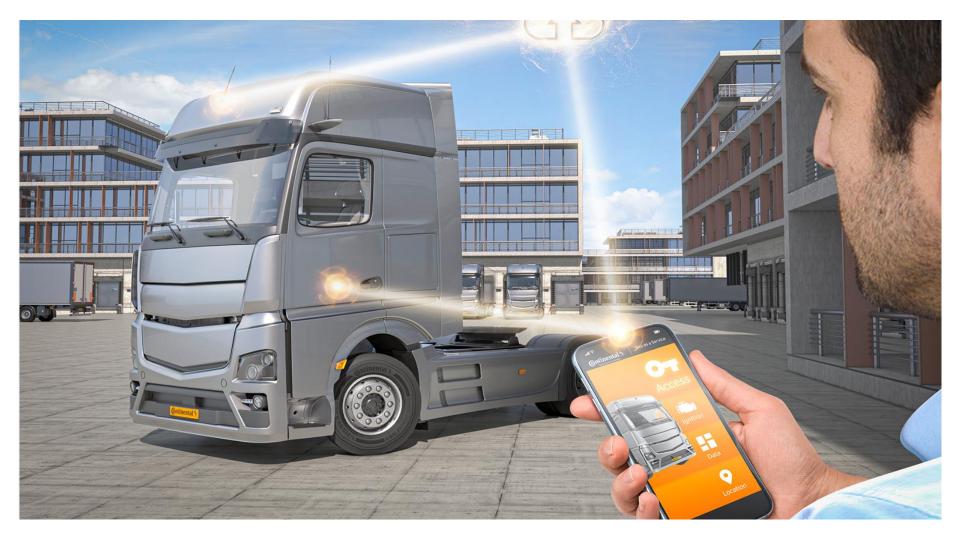

## How it works Digital access management 3G/4G

Continental 3 .0001 Access 010101010 Mobile Devices NFC / Key as a Bluetooth Service Hardware Module