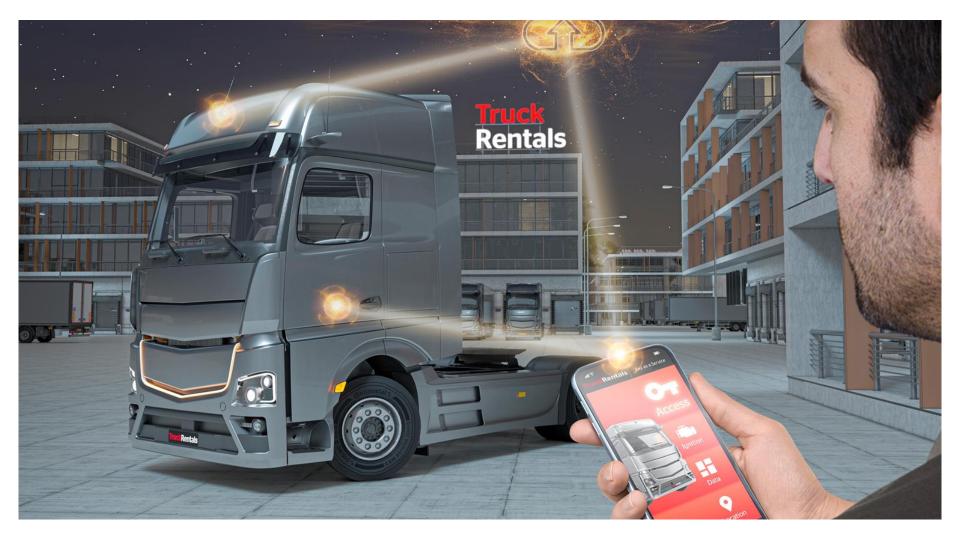

#### Benefits for Rental Companies

- Digitalize your assets for increased utilization
- Pick-up for customers independent of opening hours
- Drop-off for customers can be destination of tour