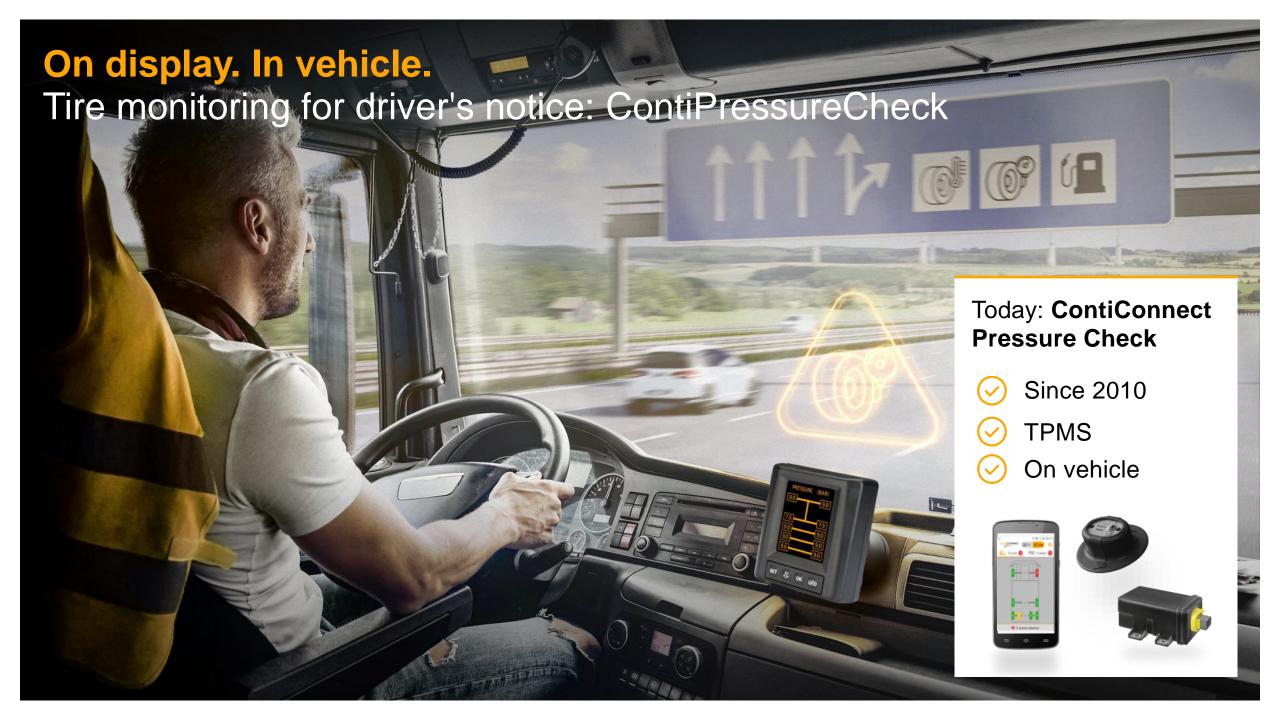

## **ContiConnect - The tailored tire management solution**

Transforming tire management with integrated solutions to optimize fleet performance

On display. In vehicle.

Robust.
Regular return to base.

Anytime.
Anywhere. The live solution.

## **ContiConnect The tailored tire management solution**

Transforming tire management with integrated solutions to optimize fleet performance

On display. In vehicle.

Robust. Regular return to base.

Anytime. Anywhere.
The live solution.