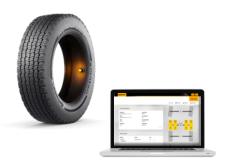

## **ContiConnect - The tailored tire management solution**

Transforming tire management with integrated solutions to optimize fleet performance

On display. In vehicle.

Robust.
Regular return to base.

Anytime.
Anywhere. The live solution.

## **ContiConnect The tailored tire management solution**

Transforming tire management with integrated solutions to optimize fleet performance

On display. In vehicle.

Robust. Regular return to base.

Anytime. Anywhere.
The live solution.