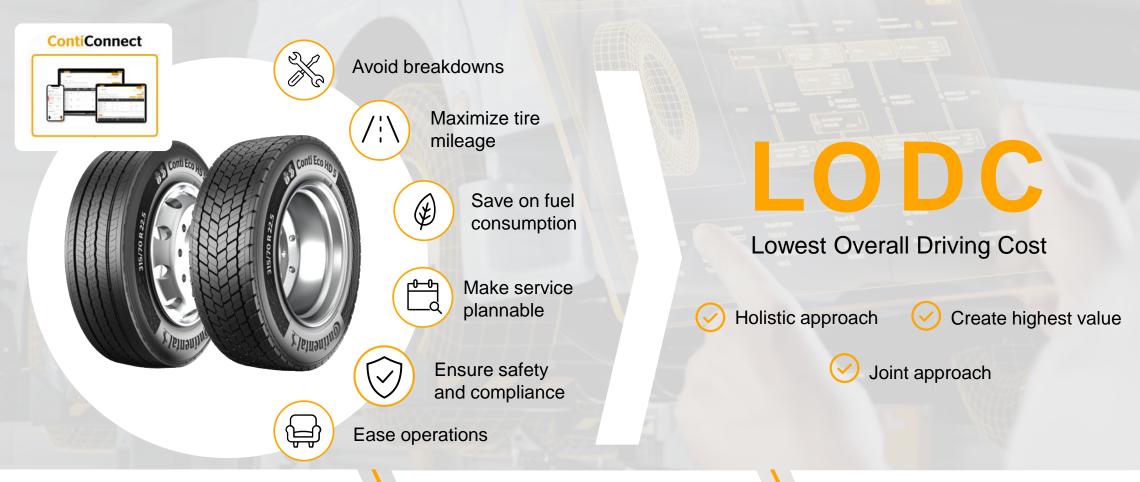

### The impact of tires on fleet operating costs

Supporting fleet managers to reach the Lowest Overall Driving Cost

Tires impact
49% of fleet
operating costs

### The impact of tires on fleet operating costs

Supporting fleet managers to reach the Lowest Overall Driving Cost

**Lowest Overall Driving Cost** 

Holistic approach

Create highest value

Joint approach

## Achieving the Lowest Overall Driving Cost for Fleets

Transparency about tire health through data along tire life

Tire conditions can be optimized to measurably fulfill product promise

Exploiting the potential of the tires enables lowest overall driving costs