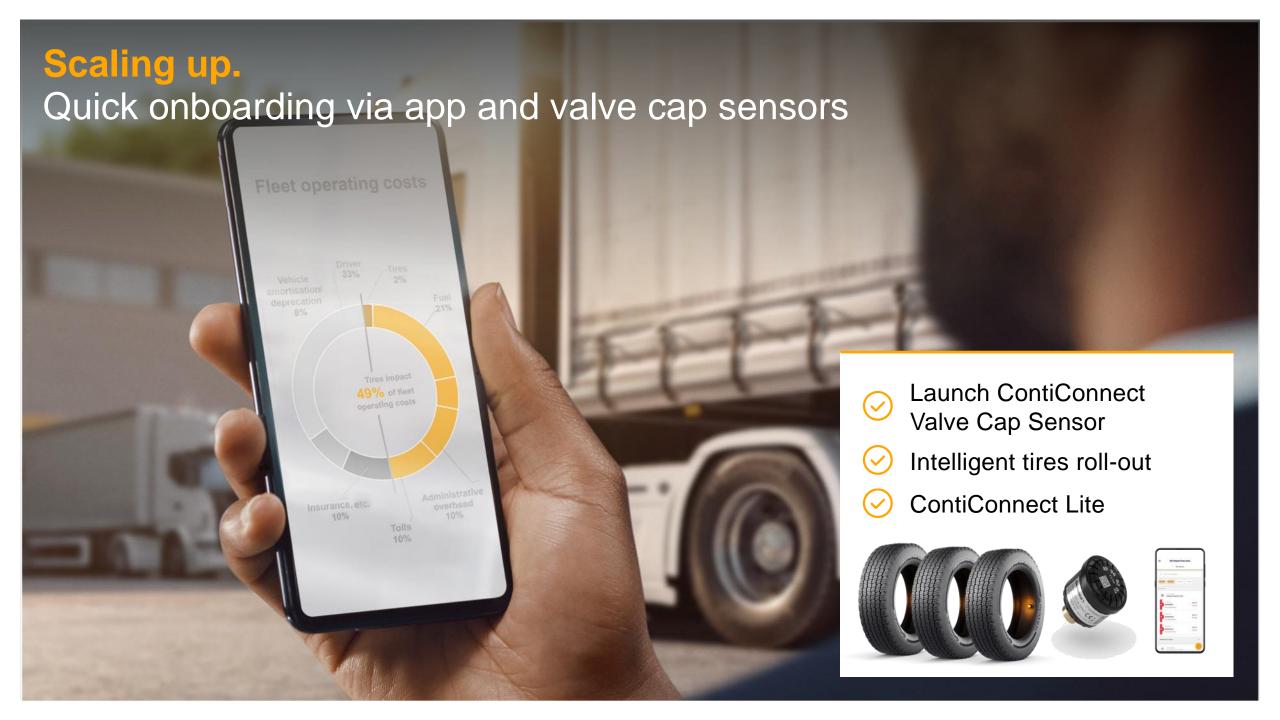

Speeding up.
Scaling up.
Quick onboarding via
Valve Cap Sensor.

Smart inspection and prediction. Better planning by better insights.