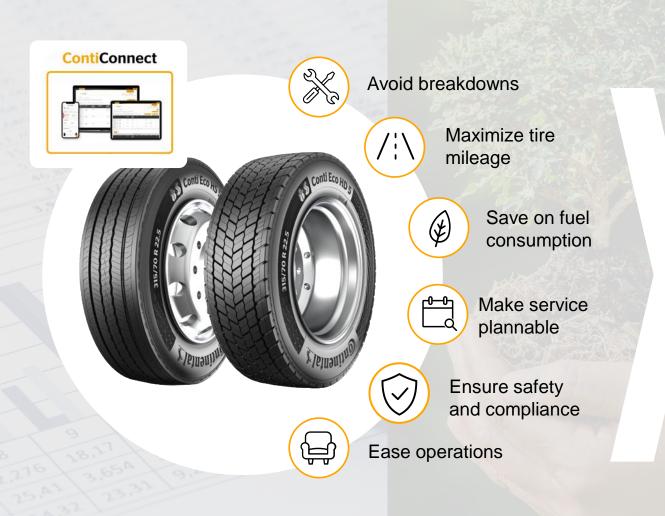

### **Exploit full tire potential with ContiConnect**

## Achieving the Lowest Overall Driving Cost for Fleets

Transparency about tire health through data along tire life

Tire conditions can be optimized to measurably fulfill product promise

Exploiting the potential of the tires enables lowest overall driving costs