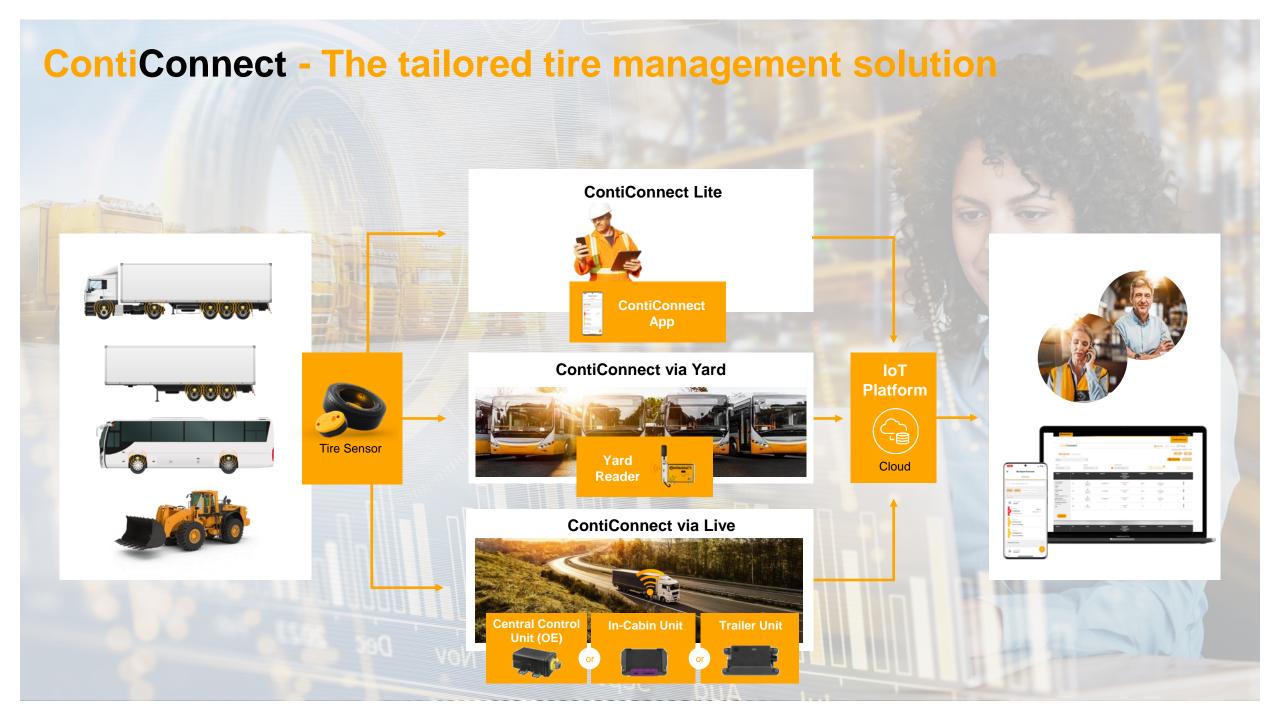

## **ContiConnect - The tailored tire management solution**

Transforming tire management with integrated solutions to optimize fleet performance

On display. In vehicle.

Robust.
Regular return to base.

Anytime.
Anywhere. The live solution.

Smart inspection and prediction. Better planning by better insights.

## **ContiConnect The tailored tire management solution**

Transforming tire management with integrated solutions to optimize fleet performance

On display. In vehicle.

Robust. Regular return to base.

Anytime. Anywhere.
The live solution.

Speeding up.
Scaling up.
Quick onboarding via
Valve Cap Sensor.

Smart inspection and prediction. Better planning by better insights.