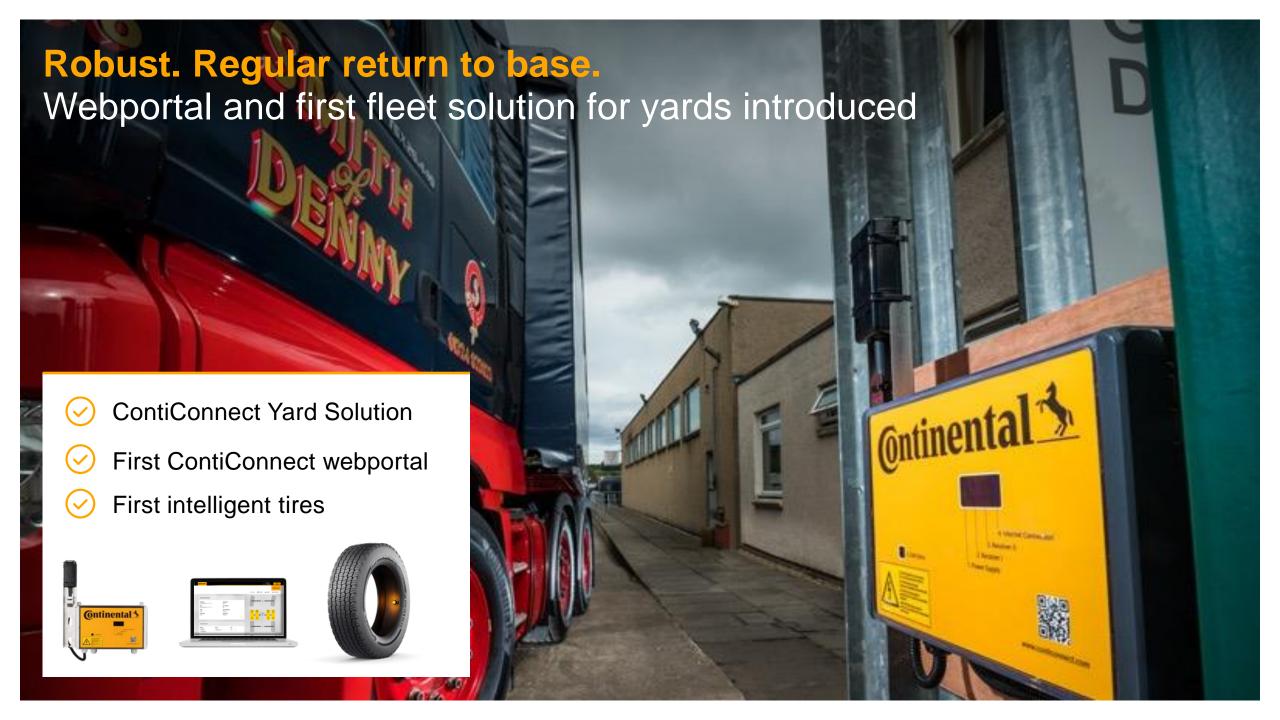

## **ContiConnect - The tailored tire management solution**

Transforming tire management with integrated solutions to optimize fleet performance

On display. In vehicle.

Robust.
Regular return to base.

Anytime.
Anywhere. The live solution.

## **ContiConnect The tailored tire management solution**

Transforming tire management with integrated solutions to optimize fleet performance

On display. In vehicle.

Robust. Regular return to base.

Anytime. Anywhere.
The live solution.