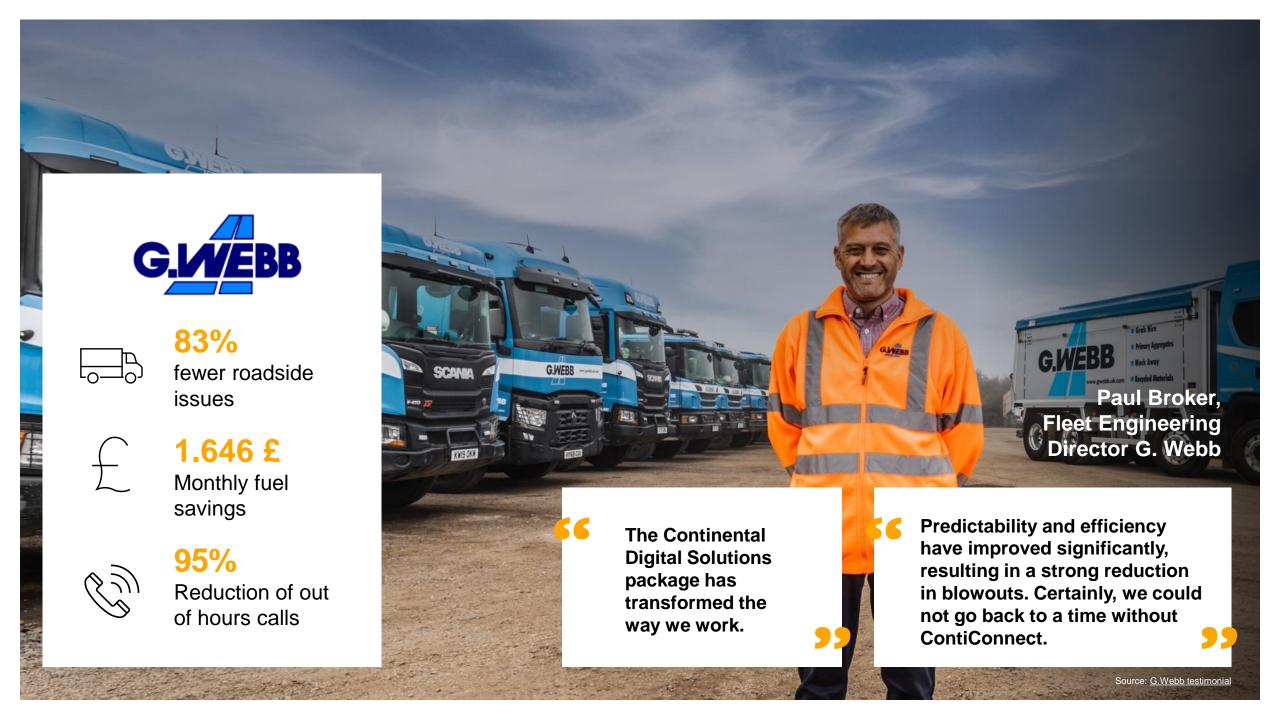

# GOR OZ

3 **I/100 km** less fuel

20.400 €

Reduction of repair costs (6 months)

56 flat tires

flat tires prevented (6 months)

ContiConnect enables us to monitor the tires 24/7 and greatly improves the tire management at any place.

The system detected 56 tires lacking optimal air pressure which could be optimized.

Ran Gordon,

Fleet Manager, Gor Oz