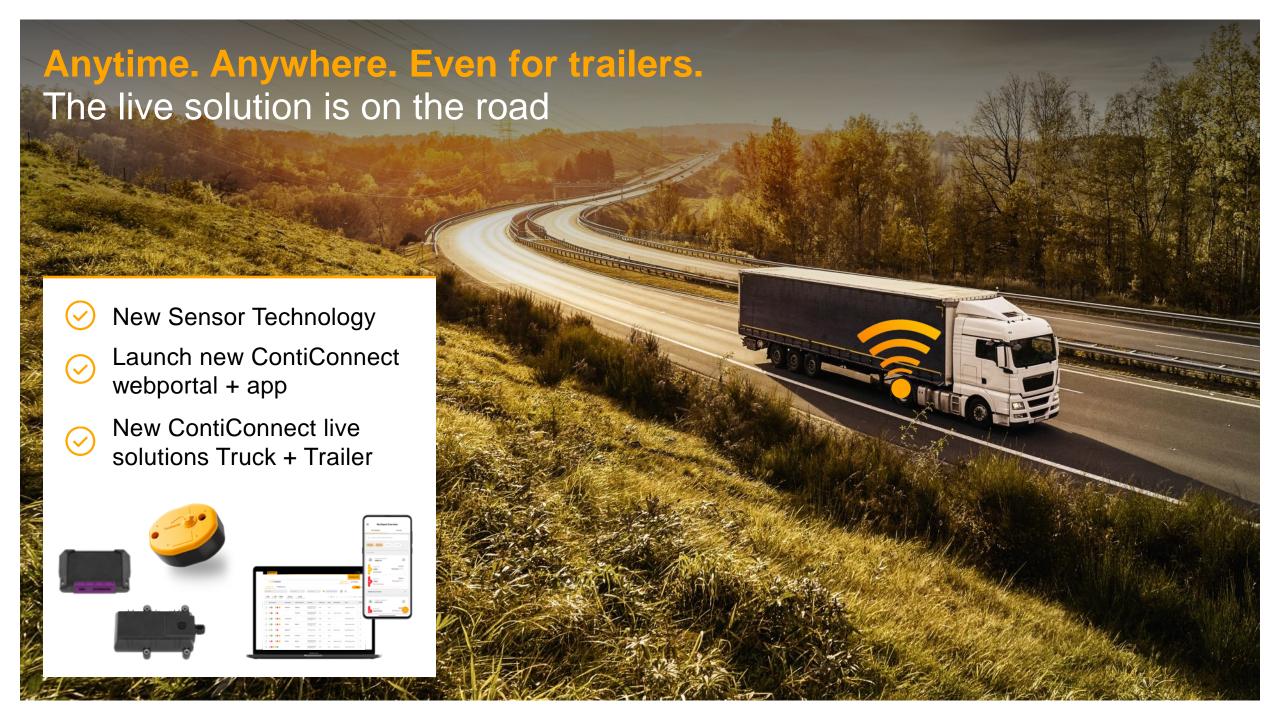

## **ContiConnect - The tailored tire management solution**

Transforming tire management with integrated solutions to optimize fleet performance

On display. In vehicle.

Robust.
Regular return to base.

Anytime.
Anywhere. The live solution.

## **ContiConnect The tailored tire management solution**

Transforming tire management with integrated solutions to optimize fleet performance

On display. In vehicle.

Robust. Regular return to base.

Anytime. Anywhere.
The live solution.

Speeding up.
Scaling up.
Quick onboarding via
Valve Cap Sensor.

Smart inspection and prediction. Better planning by better insights.