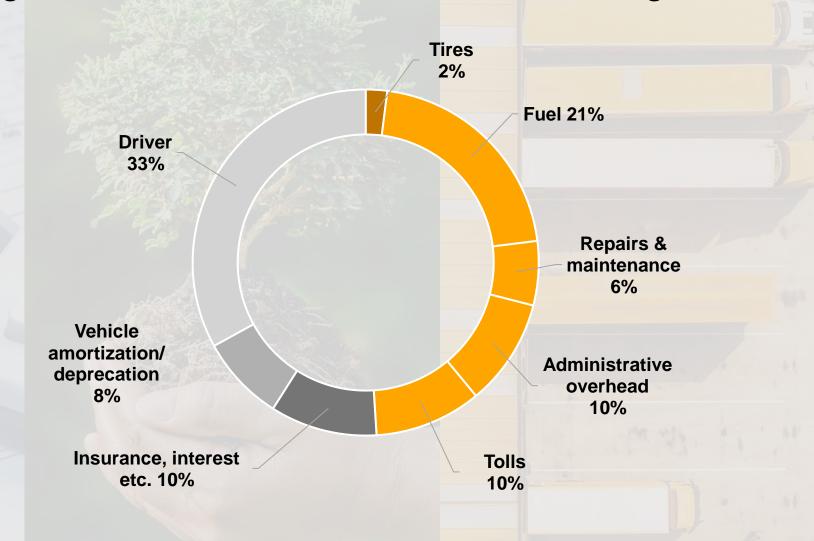

### The impact of tires on fleet operating costs

Supporting fleet managers to reach the Lowest Overall Driving Cost

Tires impact
49% of fleet
operating costs