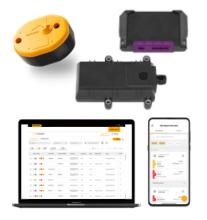

Speeding up.
Scaling up.
Quick onboarding via
Valve Cap Sensor.

Smart inspection and prediction. Better planning by better insights.

Smart inspection and prediction. Better planning by better insights.