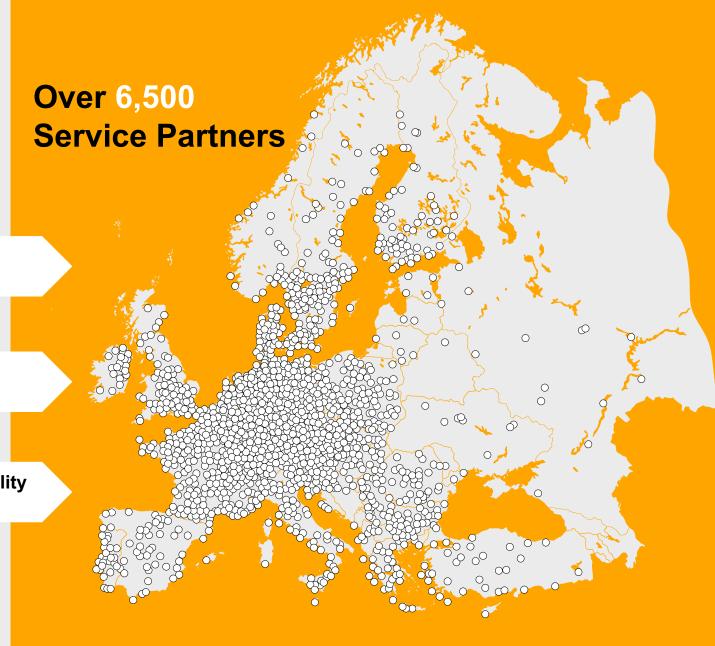

#### Conti360° Solutions Our Partner Network

(B)

In case of breakdown: short distance to next partner > minimum downtime

200

**300 call-centre employees** > individual service & advice

Europe-wide coverage and 24/7 availability > get help anywhere anytime