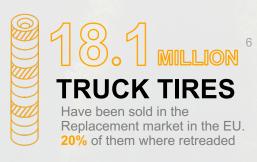

Source: ContiCasingAccount. Comparison of the 2023 price of the ContiRe Hybrid HT3+ 385/65 R22.5 with that of a new tyre.
Source: internal laboratory tests 2022. Lifespan of a ContiRe Hybrid HT3+ 385/65 R 22.5 compared to a new tyre.
Source: etrma.org 2023 and own estimates. Includes hot and cold retreading