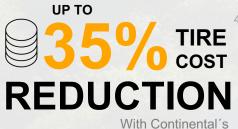

## Benefits of Retreading More than just good for our environment

The share of recycled and renewable material is

ир то **85%** 

OF WASTE

Can be avoided when producing a Retreaded tire instead of a new one.

With Continental's retreading solutions.

More tire mileage With retreading

<sup>1</sup> Source: internal tests 2023. Recycled and renewable proportion of the 3.25 m ContiTread HTR2 S 295 with a 385/65 R22.5 casing. <sup>2</sup> Source: internal tests 2023. Saved material during production of the 3.25 m ContiTread HTR2 S 295 with a 385/65 R22.5 casing compared to a new tyre. <sup>3</sup> Source: internal estimates (cradle-to-gate). Reference: 3.25 m ContiTread HTR2 S 295 with a 385/65 R22.5 casing compared to a new tyre.