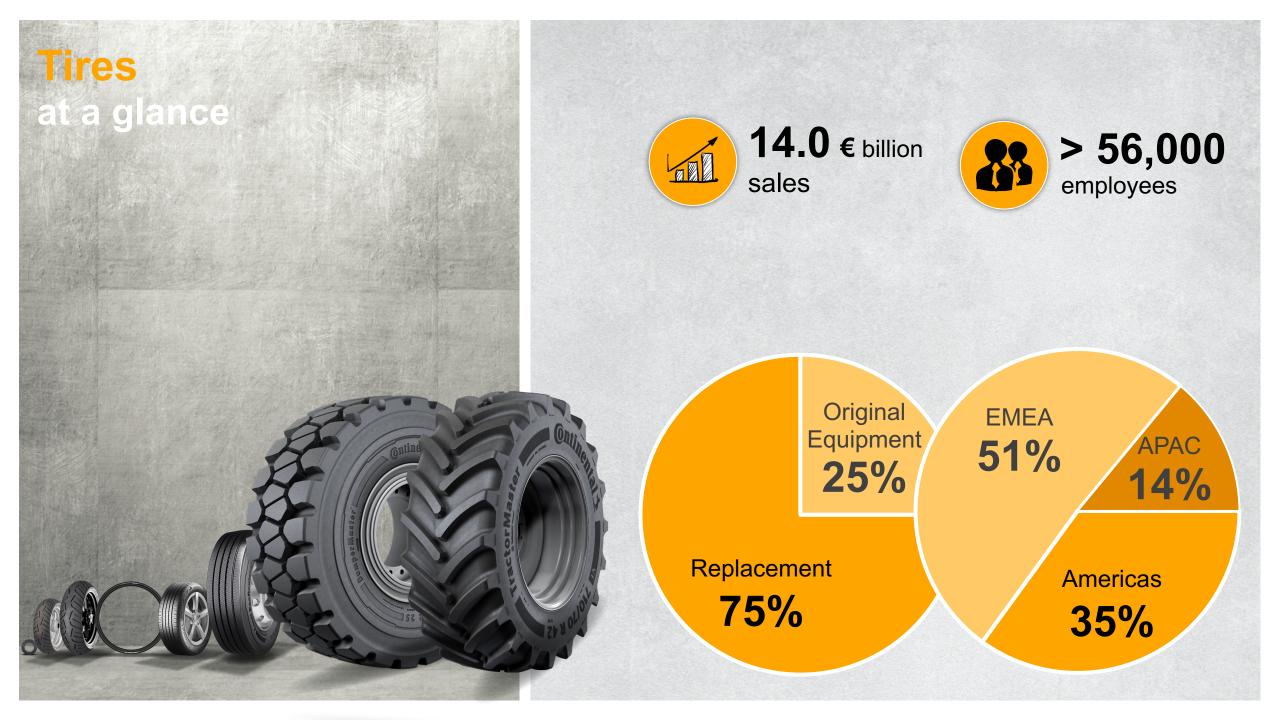

# **No Future** without a past

### 1875

Development of the "Hartmann's Patent Hoof Buffer". First use of a Continental horse on the cover of the brochure.

|              |      |     |     |      | Vorderhuf.