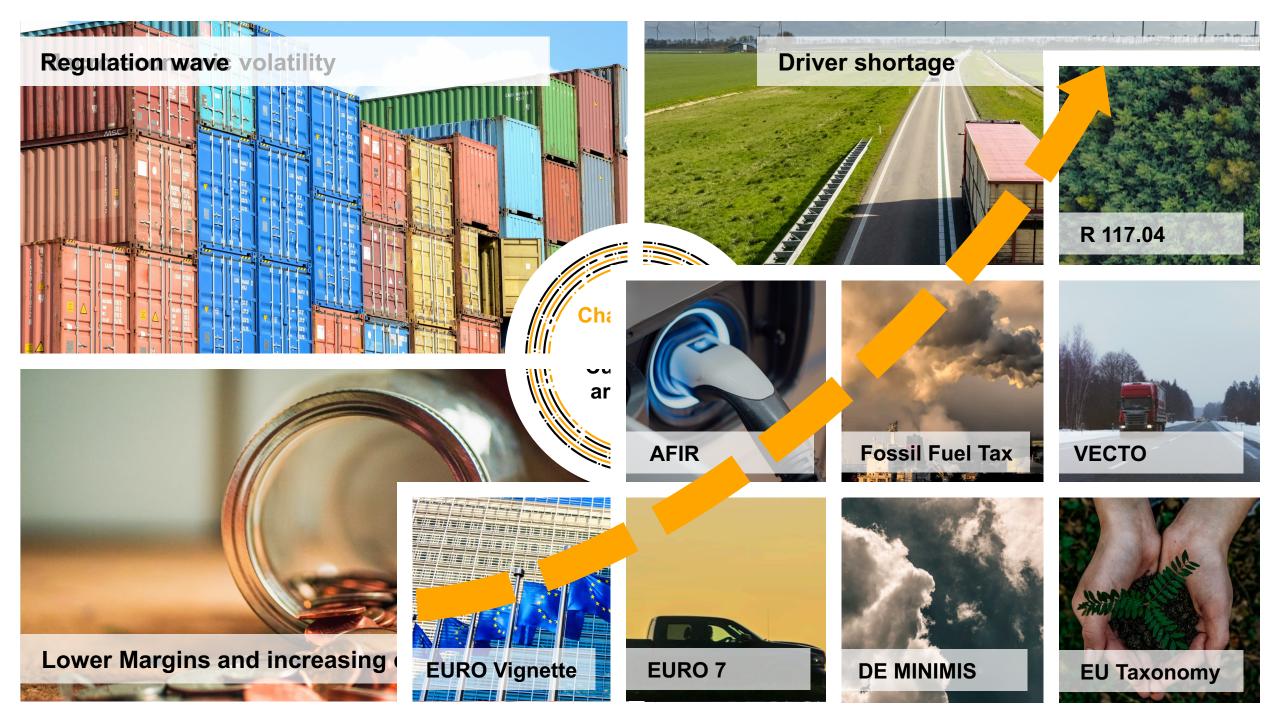

### Volume of the logistics market

### 1,115 Trillion Euro

Source: Statista 2022

New trucks sold in 2022

299,917

Source: ACEA 2023

**Vehicles in fleets** 

~ 6,4 Million Trucks ~ 700,000 Buses

Source: ACEA 202

Proportion of electric vehicles

0.1% Trucks1.3% Buses

Source: ACEA 2023