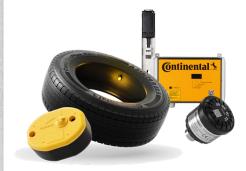

|



### 1871

Foundation Continental-Caoutchouc- und Gutta-Percha Compagnie in Hanover.



### 1904

First company in the world to develop automobile tires with a patterned tread.

### Volume of the logistics market

### 1,115 Trillion Euro

Source: Statista 2022



New trucks sold in 2022

299,917

Source: ACEA 2023





**Vehicles in fleets** 

~ 6,4 Million Trucks ~ 700,000 Buses

Source: ACEA 202

Proportion of electric vehicles



0.1% Trucks1.3% Buses

Source: ACEA 2023









### **Conti360° Solutions**



# Digitized Fleet Operations



### **ContiConnect Hardware Portfolio**



# ContiConnect Digital Tire Management & Analytics



# Sustainable Tire Innovations

# **Superior Performance**

## Circular Solutions