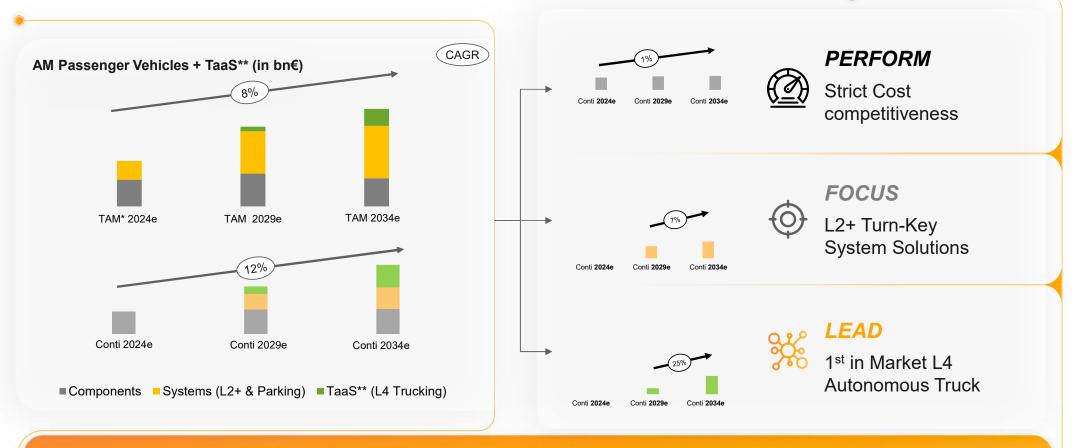

## **Market Split & Continental Positioning**

Going towards profitable growth from 2024 to 2034 (outperforming the market) via 3 distinguished paths

\*Total Addressable Market: generated from Continental Market Intelligence covering PV (L1 → L3) + TaaS (L4). \*\*Transportation as a Service