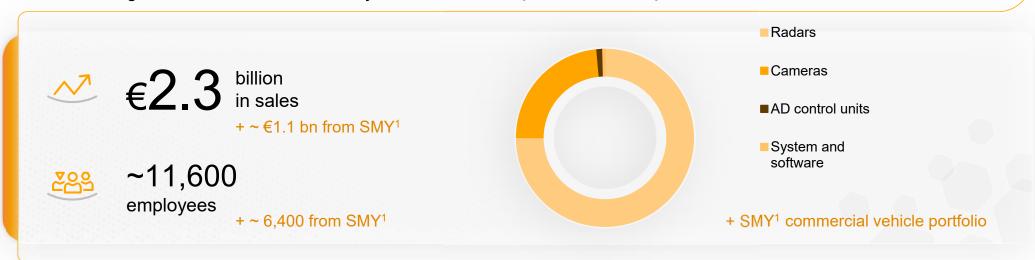

### Towards becoming a leading autonomous mobility supplier

Data shown as of December 31, 2023. <sup>1</sup>SMY (BA Smart Mobility) allocated to the BA AM based on FY 2023 results. SMY dissolved as of December 31, 2023.