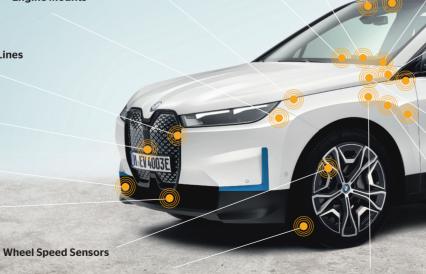

**Chassis Position Sensor** 

Head-up Display

**Driver Monitoring** Camera

**FDC Silverbox** (IC-Box)

**Electric Vehicle Engine Mounts** 

**BEV Coolant Lines** 

Long-Range Radar for intelligent driving functions

> Pedestrian **Protection System**

**Acceleration Sensors** for Crash Detection

Inertial **Measurement Unit** 

**Integrated Brake** System MK C1

**Airbag Control** 

Summer and winter tires Smartphone Terminal/