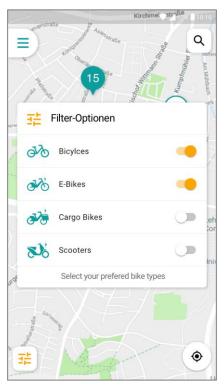

BT 4.2 (v5 ready)
- 100BASE-T1 IEEE 802.3bw Compliant Ethernet
- 2 x High Speed CAN (ISO11898-2) / CAN FD
- 6 x General Purpose Input / Output (Analogue, digital or PWM)
- 2 x High Current Output (up to 1 Ampere each)
- 1 x Serial (RS232)
- Dimensions: 127 x 108 x 34 mm



- LTE, 4G, 4.5G, 5G
- Wi-Fi 802.11ac
- BT 5.x (incl. BT LE)
- Hybrid V2X (DSRC and/or C-V2X)
- eUICC SIM (e-SIM)
- GPS, GLONASS, Galileo, Beidou
- Dimensions: 210 x 115 x 22 mm







Our Product: Frontend Services - Customer branded App(s)













Profile

Search Vehicles

"SMART" Booking



## Our Product: Frontend Services - Customer branded App(s)











**Overview Bookings** 





Our Product: Frontend Services – Operator Dashboard(s)







Our Product: Frontend Services: Customer branded App(s)