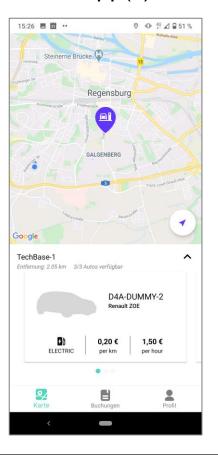

e-shelf" Solutions for each Vehicle Type







- LTE, GSM, NB IoT
- BT 5.x (incl. BT LE)
- GPS, GLONASS, Galileo
- Temperature sensor
- 6 Axis Motion Sensor
- CAN
- Lock Control
- Dimensions: 80 x 40 x20mm

- LTE Cat M1 / NB IoT (GPRS fallback)
- GPS, GLONASS, Galileo, Beidou
- BT 4.2 (v5 ready)
- 100BASE-T1 IEEE 802.3bw Compliant Ethernet
- 2 x High Speed CAN (ISO11898-2) / CAN FD
- 6 x General Purpose Input / Output (Analogue, digital or PWM)
- 2 x High Current Output (up to 1 Ampere each)
- 1 x Serial (RS232)
- Dimensions: 127 x 108 x 34 mm



- LTE, 4G, 4.5G, 5G
- Wi-Fi 802.11ac
- BT 5.x (incl. BT LE)
- Hybrid V2X (DSRC and/or C-V2X)
- eUICC SIM (e-SIM)
- GPS, GLONASS, Galileo, Beidou
- Dimensions: 210 x 115 x 22 mm







Our Product: Frontend Services - Customer branded App(s)













Profile

Search Vehicles

"SMART" Booking



## Our Product: Frontend Services - Customer branded App(s)











**Overview Bookings** 





Our Product: Frontend Services – Operator Dashboard(s)







Our Product: Frontend Services: Customer branded App(s)