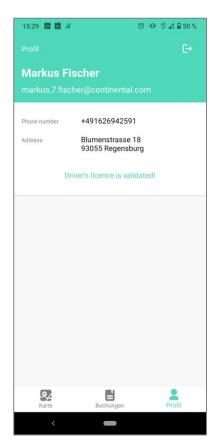

f-the-shelf" Solutions for each Vehicle Type







- LTE, GSM, NB IoT
- BT 5.x (incl. BT LE)
- GPS, GLONASS, Galileo
- Temperature sensor
- 6 Axis Motion Sensor
- CAN
- Lock Control
- Dimensions: 80 x 40 x20mm

- LTE Cat M1 / NB IoT (GPRS fallback)
- GPS, GLONASS, Galileo, Beidou
- BT 4.2 (v5 ready)
- 100BASE-T1 IEEE 802.3bw Compliant Ethernet
- 2 x High Speed CAN (ISO11898-2) / CAN FD
- 6 x General Purpose Input / Output (Analogue, digital or PWM)
- 2 x High Current Output (up to 1 Ampere each)
- 1 x Serial (RS232)
- Dimensions: 127 x 108 x 34 mm



- LTE, 4G, 4.5G, 5G
- Wi-Fi 802.11ac
- BT 5.x (incl. BT LE)
- Hybrid V2X (DSRC and/or C-V2X)
- eUICC SIM (e-SIM)
- GPS, GLONASS, Galileo, Beidou
- Dimensions: 210 x 115 x 22 mm







Our Product: Frontend Services - Customer branded App(s)













Profile

Search Vehicles

"SMART" Booking



## Our Product: Frontend Services - Customer branded App(s)











**Overview Bookings** 





Our Product: Frontend Services – Operator Dashboard(s)







Our Product: Frontend Services: Customer branded App(s)