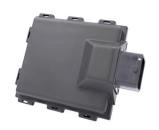

- LTE, GSM, NB IoT
- BT 5.x (incl. BT LE)
- GPS, GLONASS, Galileo
- Temperature sensor
- 6 Axis Motion Sensor
- CAN
- Lock Control
- Dimensions: 80 x 40 x20mm

- LTE Cat M1 / NB IoT (GPRS fallback)
- GPS, GLONASS, Galileo, Beidou
- BT 4.2 (v5 ready)
- 100BASE-T1 IEEE 802.3bw Compliant Ethernet
- 2 x High Speed CAN (ISO11898-2) / CAN FD
- 6 x General Purpose Input / Output (Analogue, digital or PWM)
- 2 x High Current Output (up to 1 Ampere each)
- 1 x Serial (RS232)
- Dimensions: 127 x 108 x 34 mm