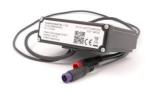

- LTE, GSM, NB IoT
- BT 5.x (incl. BT LE)
- GPS, GLONASS, Galileo
- Temperature sensor
- 6 Axis Motion Sensor
- CAN
- Lock Control
- Dimensions: 80 x 40 x20mm

- LTE Cat M1 / NB IoT (GPRS fallback)
- GPS, GLONASS, Galileo, Beidou
- BT 4.2 (v5 ready)
- 100BASE-T1 IEEE 802.3bw Compliant Ethernet
- 2 x High Speed CAN (ISO11898-2) / CAN FD
- 6 x General Purpose Input / Output (Analogue, digital or PWM)
- 2 x High Current Output (up to 1 Ampere each)
- 1 x Serial (RS232)
- Dimensions: 127 x 108 x 34 mm