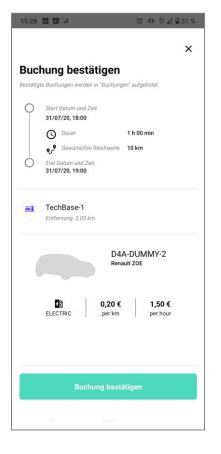

- Temperature sensor
- 6 Axis Motion Sensor
- CAN
- Lock Control
- Dimensions: 80 x 40 x20mm

- LTE Cat M1 / NB IoT (GPRS fallback)
- GPS, GLONASS, Galileo, Beidou
- BT 4.2 (v5 ready)
- 100BASE-T1 IEEE 802.3bw Compliant Ethernet
- 2 x High Speed CAN (ISO11898-2) / CAN FD
- 6 x General Purpose Input / Output (Analogue, digital or PWM)
- 2 x High Current Output (up to 1 Ampere each)
- 1 x Serial (RS232)
- Dimensions: 127 x 108 x 34 mm



- LTE, 4G, 4.5G, 5G
- Wi-Fi 802.11ac
- BT 5.x (incl. BT LE)
- Hybrid V2X (DSRC and/or C-V2X)
- eUICC SIM (e-SIM)
- GPS, GLONASS, Galileo, Beidou
- Dimensions: 210 x 115 x 22 mm







Our Product: Frontend Services - Customer branded App(s)













Profile

Search Vehicles

"SMART" Booking



## Our Product: Frontend Services - Customer branded App(s)











**Overview Bookings** 





Our Product: Frontend Services – Operator Dashboard(s)







Our Product: Frontend Services: Customer branded App(s)