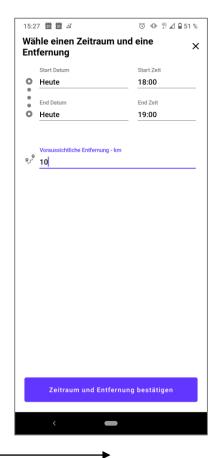

f" Solutions for each Vehicle Type







- LTE, GSM, NB IoT
- BT 5.x (incl. BT LE)
- GPS, GLONASS, Galileo
- Temperature sensor
- 6 Axis Motion Sensor
- CAN
- Lock Control
- Dimensions: 80 x 40 x20mm

- LTE Cat M1 / NB IoT (GPRS fallback)
- GPS, GLONASS, Galileo, Beidou
- BT 4.2 (v5 ready)
- 100BASE-T1 IEEE 802.3bw Compliant Ethernet
- 2 x High Speed CAN (ISO11898-2) / CAN FD
- 6 x General Purpose Input / Output (Analogue, digital or PWM)
- 2 x High Current Output (up to 1 Ampere each)
- 1 x Serial (RS232)
- Dimensions: 127 x 108 x 34 mm



- LTE, 4G, 4.5G, 5G
- Wi-Fi 802.11ac
- BT 5.x (incl. BT LE)
- Hybrid V2X (DSRC and/or C-V2X)
- eUICC SIM (e-SIM)
- GPS, GLONASS, Galileo, Beidou
- Dimensions: 210 x 115 x 22 mm







Our Product: Frontend Services - Customer branded App(s)













Profile

Search Vehicles

"SMART" Booking



## Our Product: Frontend Services - Customer branded App(s)











**Overview Bookings** 





Our Product: Frontend Services – Operator Dashboard(s)







Our Product: Frontend Services: Customer branded App(s)