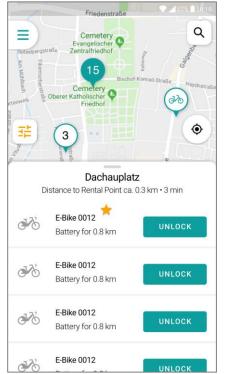

T 4.2 (v5 ready)
- 100BASE-T1 IEEE 802.3bw Compliant Ethernet
- 2 x High Speed CAN (ISO11898-2) / CAN FD
- 6 x General Purpose Input / Output (Analogue, digital or PWM)
- 2 x High Current Output (up to 1 Ampere each)
- 1 x Serial (RS232)
- Dimensions: 127 x 108 x 34 mm



- LTE, 4G, 4.5G, 5G
- Wi-Fi 802.11ac
- BT 5.x (incl. BT LE)
- Hybrid V2X (DSRC and/or C-V2X)
- eUICC SIM (e-SIM)
- GPS, GLONASS, Galileo, Beidou
- Dimensions: 210 x 115 x 22 mm







Our Product: Frontend Services - Customer branded App(s)













Profile

Search Vehicles

"SMART" Booking



## Our Product: Frontend Services - Customer branded App(s)











**Overview Bookings** 





Our Product: Frontend Services – Operator Dashboard(s)







Our Product: Frontend Services: Customer branded App(s)