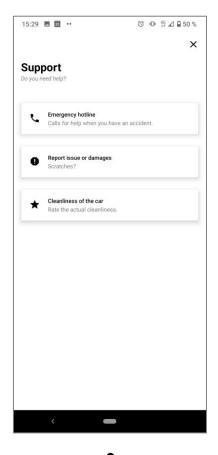

### **Digital Services - End User**

- Reservation and booking
- In-app driver license validation (fully automated)
- In-app payment
- App-based digital keys
- Damage reporting
- In-app feedback

## Our Product: Frontend Services - Customer branded App(s)

**Overview Bookings** 

Our Product: Frontend Services – Operator Dashboard(s)

Our Product: Frontend Services: Customer branded App(s)