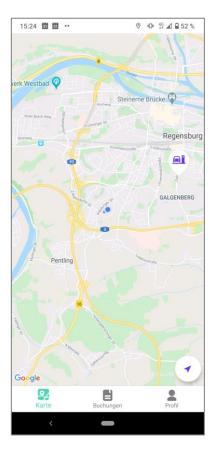

the-shelf" Solutions for each Vehicle Type







- LTE, GSM, NB IoT
- BT 5.x (incl. BT LE)
- GPS, GLONASS, Galileo
- Temperature sensor
- 6 Axis Motion Sensor
- CAN
- Lock Control
- Dimensions: 80 x 40 x20mm

- LTE Cat M1 / NB IoT (GPRS fallback)
- GPS, GLONASS, Galileo, Beidou
- BT 4.2 (v5 ready)
- 100BASE-T1 IEEE 802.3bw Compliant Ethernet
- 2 x High Speed CAN (ISO11898-2) / CAN FD
- 6 x General Purpose Input / Output (Analogue, digital or PWM)
- 2 x High Current Output (up to 1 Ampere each)
- 1 x Serial (RS232)
- Dimensions: 127 x 108 x 34 mm



- LTE, 4G, 4.5G, 5G
- Wi-Fi 802.11ac
- BT 5.x (incl. BT LE)
- Hybrid V2X (DSRC and/or C-V2X)
- eUICC SIM (e-SIM)
- GPS, GLONASS, Galileo, Beidou
- Dimensions: 210 x 115 x 22 mm







Our Product: Frontend Services - Customer branded App(s)













Profile

Search Vehicles

"SMART" Booking



## Our Product: Frontend Services - Customer branded App(s)











**Overview Bookings** 





Our Product: Frontend Services – Operator Dashboard(s)







Our Product: Frontend Services: Customer branded App(s)