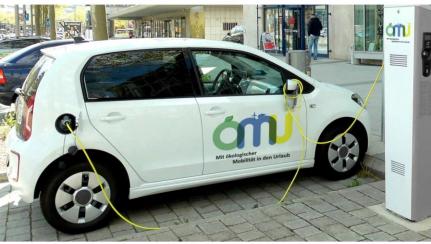

### Our Implementations - Cars - Project OMU Bamberg

### **Digital Services - End User**

- Reservation and booking
- In-app driver license validation (fully automated)
- In-app payment
- App-based digital keys
- Damage reporting
- In-app feedback

### **Digital Services - Operator**

- Vehicle management
- Station management
- Booking management
- Damage and incident management
- User management
- Vehicle groups: tailored access rights and pricing