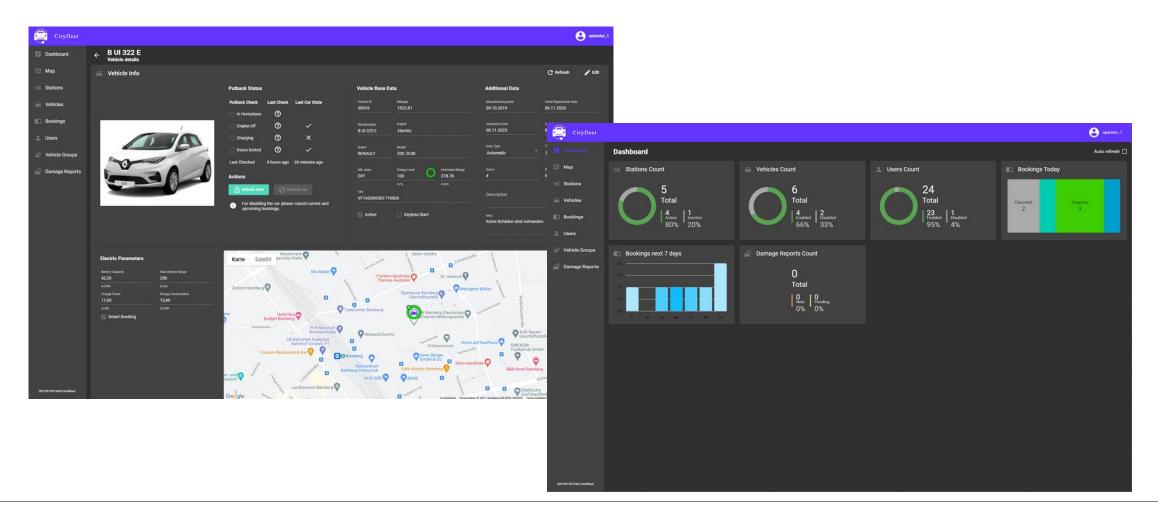

### **Digital Services - Operator**

- Vehicle management
- Station management
- Booking management
- Damage and incident management
- User management
- Vehicle groups: tailored access rights and pricing

## Our Product: Frontend Services - Customer branded App(s)

**Overview Bookings** 

Our Product: Frontend Services – Operator Dashboard(s)

Our Product: Frontend Services: Customer branded App(s)