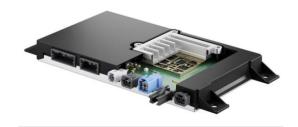

- LTE, 4G, 4.5G, 5G
- Wi-Fi 802.11ac
- BT 5.x (incl. BT LE)
- Hybrid V2X (DSRC and/or C-V2X)
- eUICC SIM (e-SIM)
- GPS, GLONASS, Galileo, Beidou
- Dimensions: 210 x 115 x 22 mm

Our Product: Frontend Services - Customer branded App(s)