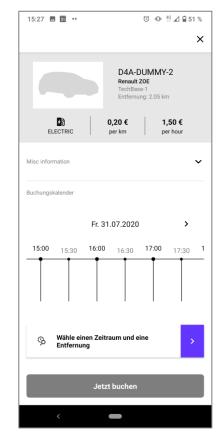

shelf" Solutions for each Vehicle Type







- LTE, GSM, NB IoT
- BT 5.x (incl. BT LE)
- GPS, GLONASS, Galileo
- Temperature sensor
- 6 Axis Motion Sensor
- CAN
- Lock Control
- Dimensions: 80 x 40 x20mm

- LTE Cat M1 / NB IoT (GPRS fallback)
- GPS, GLONASS, Galileo, Beidou
- BT 4.2 (v5 ready)
- 100BASE-T1 IEEE 802.3bw Compliant Ethernet
- 2 x High Speed CAN (ISO11898-2) / CAN FD
- 6 x General Purpose Input / Output (Analogue, digital or PWM)
- 2 x High Current Output (up to 1 Ampere each)
- 1 x Serial (RS232)
- Dimensions: 127 x 108 x 34 mm



- LTE, 4G, 4.5G, 5G
- Wi-Fi 802.11ac
- BT 5.x (incl. BT LE)
- Hybrid V2X (DSRC and/or C-V2X)
- eUICC SIM (e-SIM)
- GPS, GLONASS, Galileo, Beidou
- Dimensions: 210 x 115 x 22 mm







Our Product: Frontend Services - Customer branded App(s)













Profile

Search Vehicles

"SMART" Booking



## Our Product: Frontend Services - Customer branded App(s)











**Overview Bookings** 





Our Product: Frontend Services – Operator Dashboard(s)







Our Product: Frontend Services: Customer branded App(s)